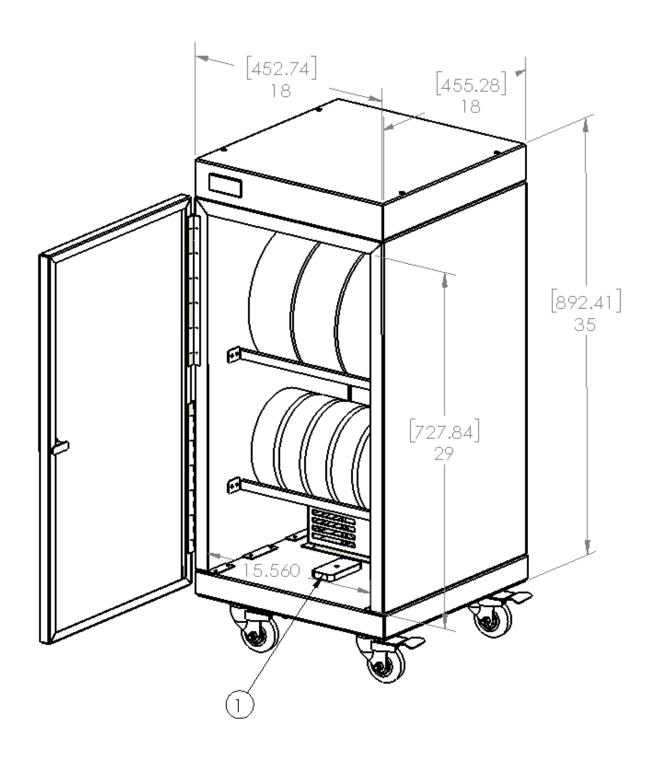

ariety of filament types, while creating a hot, dry environment that keeps filament printer-ready and ensures smooth, error-free print jobs.

The oven is equipped with a 750-watt heater and 120 mm axial fan that circulate the heat and remove moisture from the air. A dual digital temperature and humidity display allows you to adjust and monitor temperature and humidity depending on filament type.

The Filament Drying Oven pairs perfectly with the Emergence PRO 3D Printing System and offers many integrated features including:

- Storage for (3) 2.5 kg and (5) 750 gm filament rolls
- Dual digital temperature and humidity display
- · 750 W heater
- 120 mm axial fan for heat circulation

For more information, please contact PVA Med at + 1 (518) 371-2684 or med@pva.net.

## **Oven Dimensions**