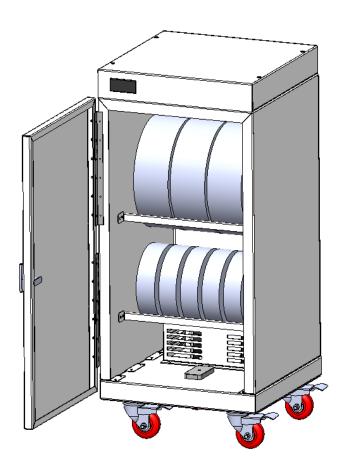

## **Filament Drying Oven**

The Filament Drying Oven is the ideal moisture control and filament storage solution for your 3D printing needs. This portable oven provides accessible and reliable storage for a variety of filament types, while creating a hot, dry environment that keeps filament printer-ready and ensures smooth, error-free print jobs.

The oven is equipped with a 750-watt heater and 120 mm axial fan that circulate the heat and remove moisture from the air. A dual digital temperature and humidity display allows you to adjust and monitor temperature and humidity depending on filament type.

The Filament Drying Oven pairs perfectly with the Emergence PRO 3D Printing System and offers many integrated features including:

- Storage for (3) 2.5 kg and (5) 750 gm filament rolls
- Dual digital temperature and humidity display
- · 750 W heater
- 120 mm axial fan for heat circulation